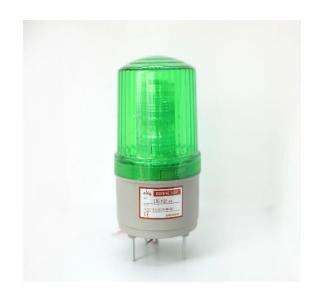

## LTE-1121J, 220V Signal Warning Light, light, warning light.

## **Product Description**

Green LED Strobe Rotator Warning Light (LED warning light,220 V warning light) (LTE-1121J)

Rotator Warning Light: High quality halogen bulb is used. adopting wear-resisting rubber whell droved by direct current micro-electric motor logn life no dead poing

LED Warning Light: Adopting imported high bright led tube which is the popular cold light source in Warning light Made the design of protecting environment No hot service time for more than 100,000 hours and Save energy Best Steady Working status.

| Model     | Voltage | Light Power | Decibel | Color | Packing Size  |
|-----------|---------|-------------|---------|-------|---------------|
| LTE-1121J | Ac 220V | 2W          | 90dB    | Green | 56*33.5*39 cm |