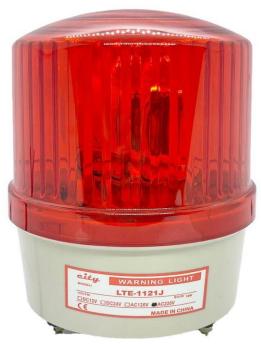

## LTE-1121J, 220V Signal Warning Light, light, warning light.

## **Product Description**

Red LED Strobe Rotator Warning Light (LED warning light,220 V warning light) (LTE-1121J)

Rotator Warning Light: High quality halogen bulb is used. adopting wear-resisting rubber whell droved by direct current micro-electric motor logn life no dead poing

LED Warning Light: Adopting imported high bright led tube which is the popular cold light source in Warning light Made the design of protecting environment No hot service time for more than 100,000 hours and Save energy Best Steady Working status.

| Model     | Voltage | Light Power | Decibel | Color | Packing Size  |
|-----------|---------|-------------|---------|-------|---------------|
| LTE-1121J | Ac 220V | 2W          | 90dB    | Red   | 56*33.5*39 cm |