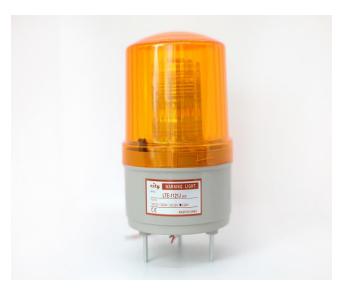

## LTE-1121J, 220V Signal Warning Light, light, warning light.

## **Product Description**

Yellow LED Strobe Rotator Warning Light (LED warning light,220V warning light) (LTE-1121J)

Rotator Warning Light: High quality halogen bulb is used. adopting wear-resisting rubber whell droved by direct current micro-electric motor logn life no dead poing

LED Warning Light: Adopting imported high bright led tube which is the popular cold light source in Warning light Made the design of protecting environment No hot service time for more than 100,000 hours and Save energy Best Steady Working status.